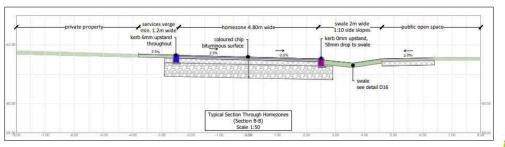

## Road Surface - Homezone

Coloured chip bituminous surface -See Kilgallen & Partners Consulting Engineers for full detail

Prunus avium 'Plena'

**Roadside Specimen Trees** 

Sorbus aucuparia

Sorbus aria

Acer dromondii Prunus padus