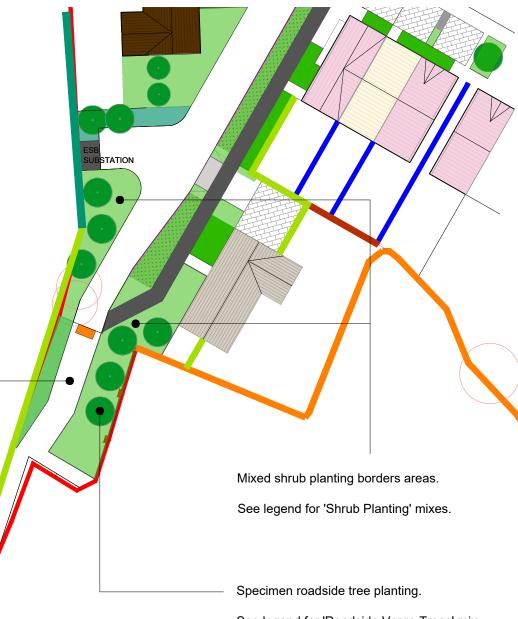

## Road Surface - Homezone

Coloured chip bituminous surface -See Kilgallen & Partners Consulting Engineers for full detail

Prunus avium 'Plena'

**Roadside Specimen Trees** 

Sorbus aucuparia

Sorbus aria

Acer dromondii Prunus padus