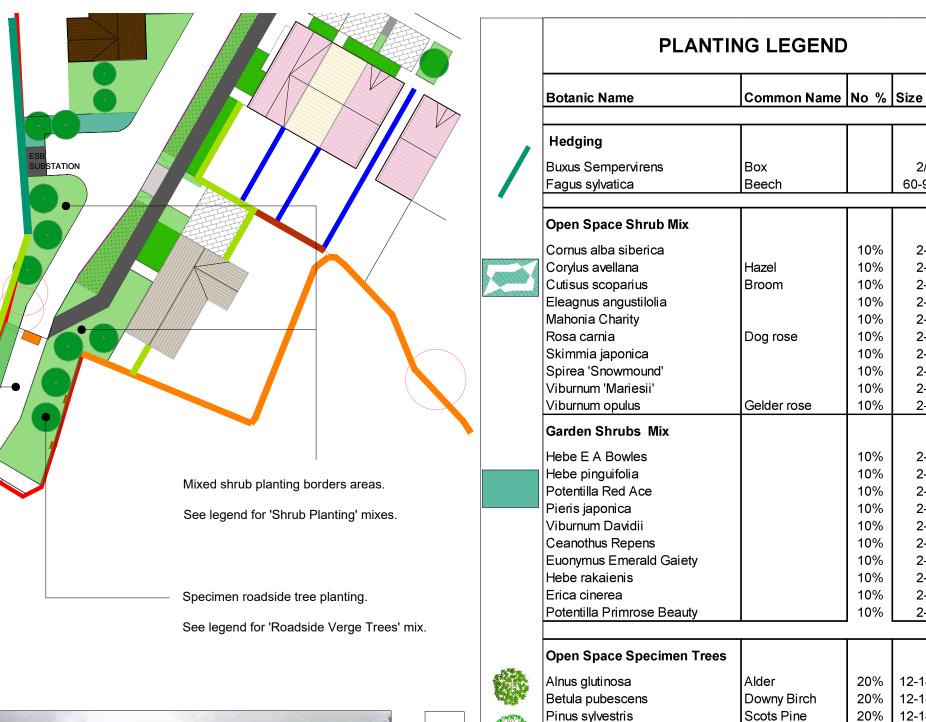

## **BOUNDARY TREATMENT TYPES** Existing 2.4m High Block Wall

Rendered Block Wall

2m High Block walling, rendered to public face, with concrete capping. Blockwork piers at 4.5m Centres.

Fair Faced Block Wall

2m High fairfaced block wall with concrete capping. Blockwork piers at 4.5m Centres.

Concrete Post & Panel Fence

2.m High concrete post & panel fence. Posts @ 2m Centers

Garden Partition

1.8m Concrete post, gravel board and timber panel.

## Road Surface - Homezone

Coloured chip bituminous surface -See Kilgallen & Partners Consulting Engineers for full detail

Prunus avium 'Plena'

**Roadside Specimen Trees** 

Sorbus aucuparia

Sorbus aria

Acer dromondii Prunus padus

Tillia henryana

2/3lt

60-90cm

2-3lt

12-14 RB

10%

10%

10%

10%

10%

10%

10%

10%

10%

10%

10%

10%

20%

20%

20%

20%

20%

25%

25%

25%

25%

White Cherry

Mountain Ash

Whitebeam Varigated Maple

Bird Cherry

Lime

Green indicates positive pollinator plants selected to enhance boidiversity